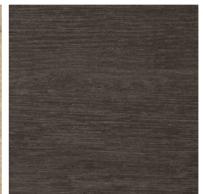

### Worktop decor 2024 Standard (S)

295 bronze

320 dark cement

590 oak end-grain natural Important: Different zones are very noticeable in decor and colour. Due to very noticeable colour differences not available with post-formed edge.