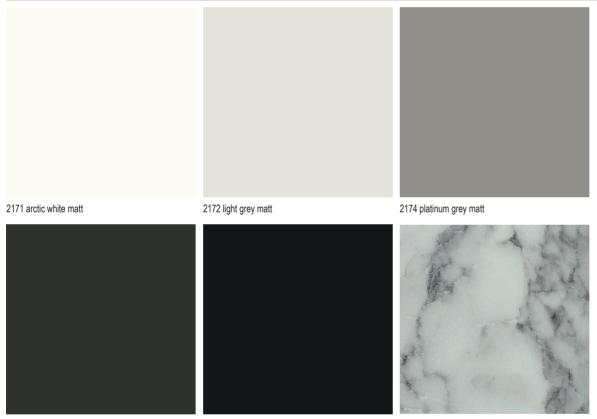

2134 Arlington oak natural

2109 Raja Slate Matt

2142 arctic white To suit surround decor 125 arctic white.

## Worktop decor 2024 Standard (S)

2152 Cement grey To suit surround decor 360 cement grey.

2155 light ceramic

2180 Tibetan sandstone

2182 mocca

2179 fine marble white

2183 crisp black

2186 concrete brown

#### matt laminate (MX)

2175 stratus grey pearl matt

2176 black matt

3080 Marble Carrara