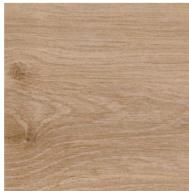

2134 Arlington oak natural

2109 Raja Slate Matt

2142 arctic white To suit surround decor 125 arctic white.