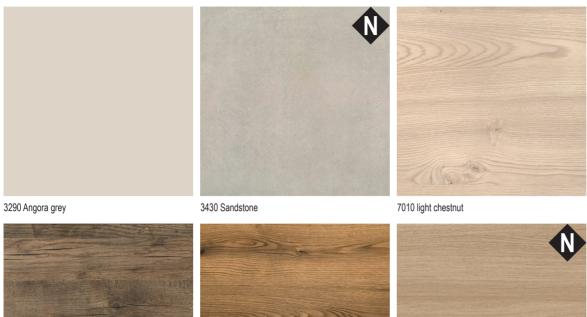

## Worktop decor 2024 Standard (S)

2152 Cement grey To suit surround decor 360 cement grey.

2155 light ceramic

2180 Tibetan sandstone

2182 mocca

2179 fine marble white

2183 crisp black

2186 concrete brown

3150 Marble terramo

2181 concrete graphite

2185 Okapi walnut

3160 stratus grey pearl