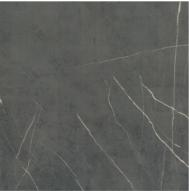

## Worktop decor 2024 Standard (S)

2152 Cement grey To suit surround decor 360 cement grey.

2155 light ceramic

2180 Tibetan sandstone

2182 mocca

2179 fine marble white

2183 crisp black

2186 concrete brown