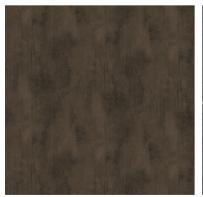

730 oak marcato Important: Possible colour deviation due to different material for front and environmental colour 730 oak marcato.

775 oak sepia

915 denver oak

To suit surround decor 865 Catania oak.

1707 Concrete dark