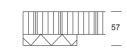

## Worktop edging and colour variations

**A6-.-08** Front edge with laminate edging. The appearance of a worktop 57 mm thick is achieved via the doubled frame construction. The recess height is reduced accordingly.