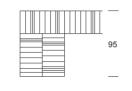

#### 95 mm thick

A10-..-08 Front edge with laminate edging. The appearance of a worktop 95 mm thick is achieved via the doubled frame construction. The recess height is reduced accordingly.

Edging in worktop finish