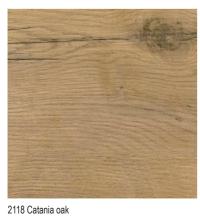

730 oak marcato Important: Possible colour deviation due to different material for front and environmental colour 730 oak marcato.

775 oak sepia

915 denver oak

To suit surround decor 865 Catania oak.

1707 Concrete dark